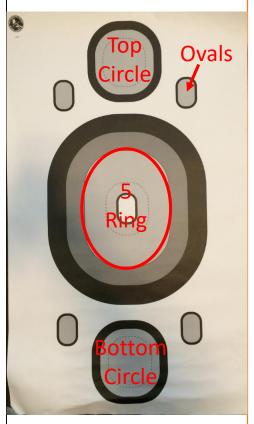

#### Rifle

50 yds – 5 rounds centre mass, any position

25 yds – 5 rounds centre mass, any position

15 yds - 3 rounds top circle and 3 rounds bottom circle

7 yds – 1 round at each of the 4 ovals

#### **Pistol**

7 yds - 3 rounds top circle and 3 rounds bottom circle

7 yds – 1 round at each of the 4 ovals.

Total – 20 Rifle, 10 pistol

Pistol only

## **Pistol Only**

50 yds – 5 rounds centre mass any position

Holster before moving from 50 to 25,

25 yds – 5 rounds centre mass, any position

15 yds - 3 rounds top circle and 3 rounds bottom circle

7 yds – 1 round at each of the 4 ovals

7 yds - 3 rounds top circle and 3 rounds bottom circle

7 yds - 1 round at each of the 4 ovals.

Total – 30 pistol

Scoring – Time plus 1 second for each round outside 5 ring, top and bottom circles, and 4 ovals. Leaded Edge Applies